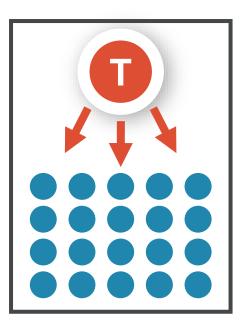

# **ANTIQUATED PEDAGOGIES**

Teacher covers and deposits info to students as empty vessels, obedient receivers, receptacles to be filled, with no "discovery".