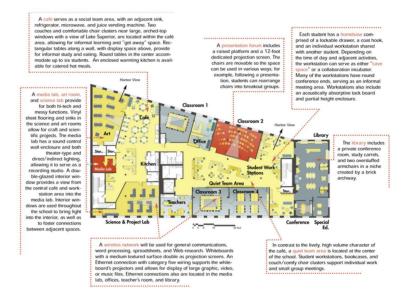

# SPACE

- Four walls
- Reflection of standardization and uniformity (factory age)

- Breakdown of four walls
- Various learning experiences on site (library, gardens, etc)
- Issue and skill based
- Furniture as an enabler
- Diversity and cross-pollination of activities
- Virtual

# GROUPINGS

- Designed for efficiency & coverage of content
- How many kids can a teacher manage?
- Constricted/isolated by space

- Institutional vs. Instructional
- Grouping via "differentiation"
- Grouping via subject, gender, age, activity, etc
- Coached self-navigation enabling learners to seek and find appropriate groups and possibilities
- Virtual learning studios, seminar rooms, and town squares

# PERSONNEL

- Self contained classes
- Isolation except for basic professional development
- Primary affiliation with other teachers in same grade

- Project/inquiry based learning causes collaboration
- Collaboration limited to on site
- Based on institutional practice

- Faculty can have multiple affiliations both on site and virtual (networking)
- Grouped by interest, mentors and coaches