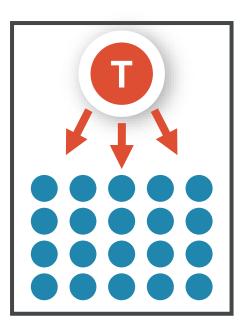

# **ANTIQUATED PEDAGOGIES**

Teacher covers and deposits info to students as empty vessels, obedient receivers, receptacles to be filled, with no "discovery".