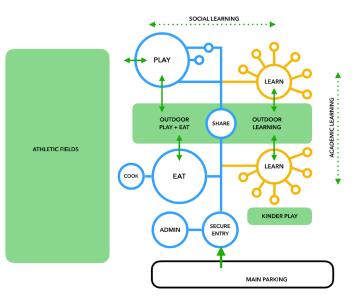

## PROGRAM STRUCTURE CONTINUUM

|           | ANTIQUATED                                                                                                                                                                        | CLASSICAL                                                                                                            | CONTEMPORARY                                                                                                                                                                                                           |
|-----------|-----------------------------------------------------------------------------------------------------------------------------------------------------------------------------------|----------------------------------------------------------------------------------------------------------------------|------------------------------------------------------------------------------------------------------------------------------------------------------------------------------------------------------------------------|
| SPACE     | <ul><li>Self-contained</li><li>All rooms the same</li></ul>                                                                                                                       | <ul> <li>Field Experience</li> <li>Use of existing spaces for<br/>effective instructional<br/>grouping</li> </ul>    | <ul> <li>Virtual spaces 24/7</li> <li>Field Experience</li> <li>Wide range; learning spaces create new learning experiences</li> </ul>                                                                                 |
| TIME      | <ul> <li>Standardized, 19th century agrarian, 13-year experience</li> <li>Daily schedule standardized by habit</li> </ul>                                                         | <ul> <li>Coordinated time frames<br/>which possible to support<br/>learners</li> </ul>                               | <ul> <li>Task determines time</li> <li>Teachers work with students to bid for on site time segments over week and month</li> </ul>                                                                                     |
| GROUPINGS | <ul> <li>Strict grade-level grouping<br/>K-12</li> <li>Classroom; no instructional<br/>grouping</li> </ul>                                                                        | <ul> <li>Some cross-grade<br/>cooperative groups</li> <li>Individualized</li> <li>Differentiated grouping</li> </ul> | <ul> <li>Personalized: on site virtual</li> <li>Field experience based on quest</li> <li>Multi-age based on learning progressions</li> </ul>                                                                           |
| PERSONNEL | <ul> <li>One teacher, self-contained<br/>in isolation to match class</li> <li>Faculty grouped by<br/>grade/department in isolation</li> <li>No interschool connections</li> </ul> | <ul> <li>Some vertical and<br/>interdisciplinary within and<br/>between buildings</li> </ul>                         | <ul> <li>Teacher has multiple<br/>affiliations:</li> <li>Inquiry quest groups</li> <li>Coaching individuals</li> <li>Virtual/on-site direct teaching</li> <li>Seminar/webinar</li> <li>Global cyber faculty</li> </ul> |

# SPACE

- Four walls
- Reflection of standardization and uniformity (factory age)

- Breakdown of four walls
- Various learning experiences on site (library, gardens, etc)
- Issue and skill based
- Furniture as an enabler
- Diversity and cross-pollination of activities
- Virtual

# GROUPINGS

- Designed for efficiency & coverage of content
- How many kids can a teacher manage?
- Constricted/isolated by space

- Institutional vs. Instructional
- Grouping via "differentiation"
- Grouping via subject, gender, age, activity, etc
- Coached self-navigation enabling learners to seek and find appropriate groups and possibilities
- Virtual learning studios, seminar rooms, and town squares

# PERSONNEL

- Self contained classes
- Isolation except for basic professional development
- Primary affiliation with other teachers in same grade

- Project/inquiry based learning causes collaboration
- Collaboration limited to on site
- Based on institutional practice